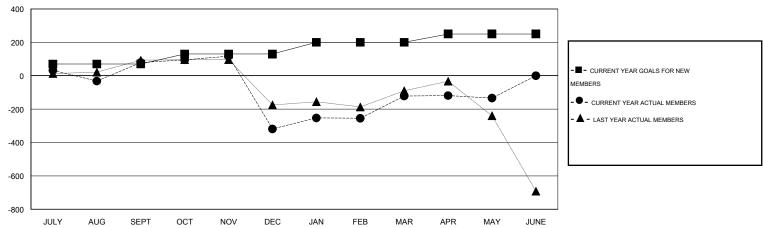

#### GOALS AND ACTUAL MEMBERS CUMULATIVE

| DROPPED CLUBS: 18  DROPPED MEMBERS |     | 59 CLUBS OF 107 ADDED 1 OR MORE<br>NEW MEMBERS | GENDER DISTRIBUTION           MALE         2,869 (78.20%)           FEMALE         800 (21.80%) |  |       |
|------------------------------------|-----|------------------------------------------------|-------------------------------------------------------------------------------------------------|--|-------|
| DECEASED                           | 2   | CLICK HERE FOR HEALTH                          | FAMILY UNIT MEMBERS                                                                             |  | 2,428 |
| CLUB CANCELLED                     | 439 | ASSESSMENT DATA                                |                                                                                                 |  | •     |
| OTHER                              | 251 |                                                | HEAD OF HOUSEHOLD                                                                               |  | 550   |
| TOTAL                              | 692 |                                                | NON-HEAD OF HOUSEHOLD                                                                           |  | 1,878 |

## **LOCATION REP OF BANGLADESH**

GMT CA 6

|               |                  | Clubs             |                  |                  | Members               |                    |                                     |                    |                  |  |
|---------------|------------------|-------------------|------------------|------------------|-----------------------|--------------------|-------------------------------------|--------------------|------------------|--|
|               | RESU             | LTS FOR 2014-2015 | i                |                  | RESULTS FOR 2014-2015 |                    |                                     |                    |                  |  |
| QUARTER       | NEW CLUB<br>GOAL | NEW CLUBS         | DROPPED<br>CLUBS | NET<br>GAIN/LOSS | QUARTER               | NEW MEMBER<br>GOAL | CHARTER AND<br>NEW MEMBERS<br>ADDED | DROPPED<br>MEMBERS | NET<br>GAIN/LOSS |  |
| JULY/AUG/SEPT | 2                | 4                 | 8                | -4               | JULY/AUG/SEPT         | 70                 | 226                                 | 147                | 79               |  |
| OCT/NOV/DEC   | 1                | 1                 | 9                | -8               | OCT/NOV/DEC           | 60                 | 43                                  | 441                | -398             |  |
| JAN/FEB/MAR   | 2                | 2                 | 1                | 1                | JAN/FEB/MAR           | 70                 | 250                                 | 53                 | 197              |  |
| APR/MAY/JUNE  | 2                | 1                 | 0                | 1                | APR/MAY/JUNE          | 50                 | 39                                  | 51                 | -12              |  |