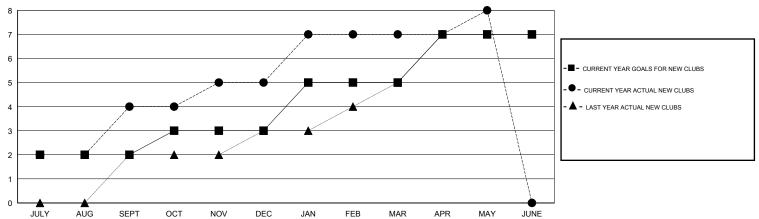

### GOALS AND ACTUAL NEW CLUBS CUMULATIVE

## **LOCATION REP OF BANGLADESH**

GMT CA 6

|               |                  | Clubs             |                  |                  | Members               |                    |                                     |                    |                  |  |
|---------------|------------------|-------------------|------------------|------------------|-----------------------|--------------------|-------------------------------------|--------------------|------------------|--|
|               | RESU             | LTS FOR 2014-2015 | i                |                  | RESULTS FOR 2014-2015 |                    |                                     |                    |                  |  |
| QUARTER       | NEW CLUB<br>GOAL | NEW CLUBS         | DROPPED<br>CLUBS | NET<br>GAIN/LOSS | QUARTER               | NEW MEMBER<br>GOAL | CHARTER AND<br>NEW MEMBERS<br>ADDED | DROPPED<br>MEMBERS | NET<br>GAIN/LOSS |  |
| JULY/AUG/SEPT | 2                | 4                 | 8                | -4               | JULY/AUG/SEPT         | 70                 | 226                                 | 147                | 79               |  |
| OCT/NOV/DEC   | 1                | 1                 | 9                | -8               | OCT/NOV/DEC           | 60                 | 43                                  | 441                | -398             |  |
| JAN/FEB/MAR   | 2                | 2                 | 1                | 1                | JAN/FEB/MAR           | 70                 | 250                                 | 53                 | 197              |  |
| APR/MAY/JUNE  | 2                | 1                 | 0                | 1                | APR/MAY/JUNE          | 50                 | 39                                  | 51                 | -12              |  |